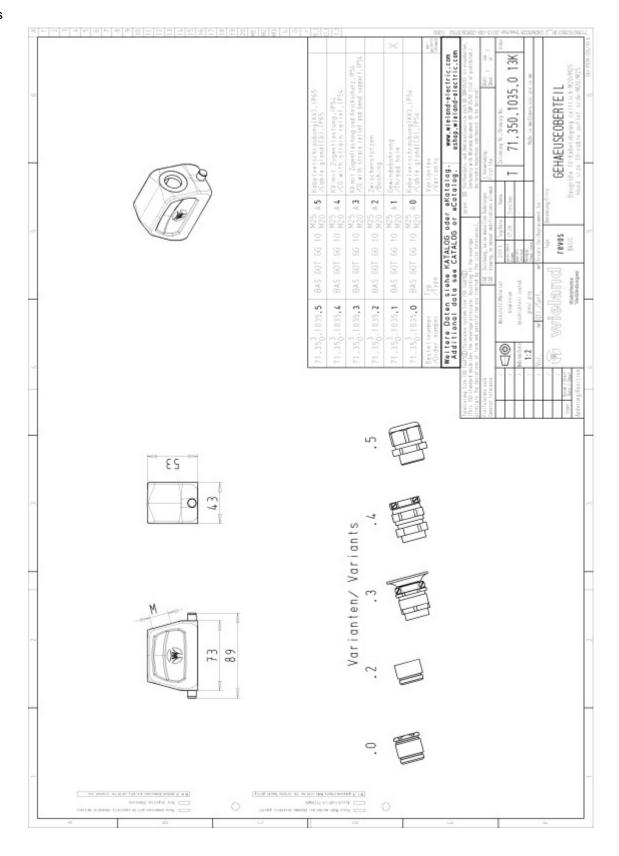

Datasheet

version .0

Art.No. 71.350.1035.1

Hood BAS GOT GG 10 M20 A1

revos BASIC 500V size 10 hood with threaded collar M20, lateral cable entry, single locking lever  $\,$ 

| Art.No.    | 71.350.1035.1 |
|------------|---------------|
| EAN        | 4015573621787 |
| Order unit | 1 pieces      |

### General

| Housing material                                           | Aluminium           |
|------------------------------------------------------------|---------------------|
| Colour                                                     | Grey                |
| Surface                                                    | With powder coating |
| Degree of protection (IP)                                  | Other               |
| UV resistant                                               | Yes                 |
| Inflammability class of insulation material acc. with UL94 | Other               |
| Operating temperature range min.                           | -40 °C              |
| Operating temperature range max.                           | 120 °C              |

#### Model

| DIN-size               | 10                   |
|------------------------|----------------------|
| Model                  | male                 |
| Locking mechanism      | Single locking lever |
| Cable entry            | Sideways             |
| Type of cable          | Thread               |
| With cable screw gland | Yes                  |
| Thread size M          | 20                   |
| Hinged lid             | No                   |
| EMC-version            | No                   |

# Drawings