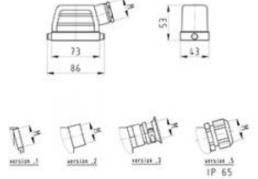

Datasheet

version .0

Art.No. 71.350.1035.1

Hood BAS GOT GG 10 M20 A1

revos BASIC 500V size 10 hood with threaded collar M20, lateral cable entry, single locking lever  $\,$ 

| Art.No.    | 71.350.1035.1 |
|------------|---------------|
| EAN        | 4015573621787 |
| Order unit | 1 pieces      |

#### Model

| DIN-size               | 10                   |
|------------------------|----------------------|
| Model                  | male                 |
| Locking mechanism      | Single locking lever |
| Cable entry            | Sideways             |
| Type of cable          | Thread               |
| With cable screw gland | Yes                  |
| Thread size M          | 20                   |
| Hinged lid             | No                   |
| EMC-version            | No                   |

# Drawings