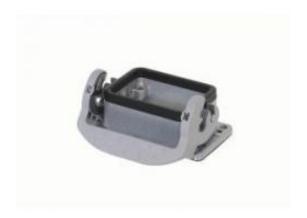

# Datasheet

Art.No. 70.320.0628.0

Bottom BAS GUT GK 6 A

revos BASIC 500V size 6 open-bottom base single locking lever

| Art.No.    | 70.320.0628.0 |
|------------|---------------|
| EAN        | 4015573220027 |
| Order unit | 1 pieces      |

## General

| Housing material                                           | Aluminium           |
|------------------------------------------------------------|---------------------|
| Colour                                                     | Grey                |
| Surface                                                    | With powder coating |
| Degree of protection (IP)                                  | IP65                |
| UV resistant                                               | Yes                 |
| Inflammability class of insulation material acc. with UL94 | Other               |
| Operating temperature range min.                           | -40 °C              |
| Operating temperature range max.                           | 120 °C              |

#### Model

| DIN-size               | 6                                |
|------------------------|----------------------------------|
| Model                  | Equipment mounted (feed-through) |
| Locking mechanism      | Single locking lever             |
| Cable entry            | None                             |
| Type of cable          | None                             |
| With cable screw gland | No                               |
| Hinged lid             | No                               |
| EMC-version            | No                               |