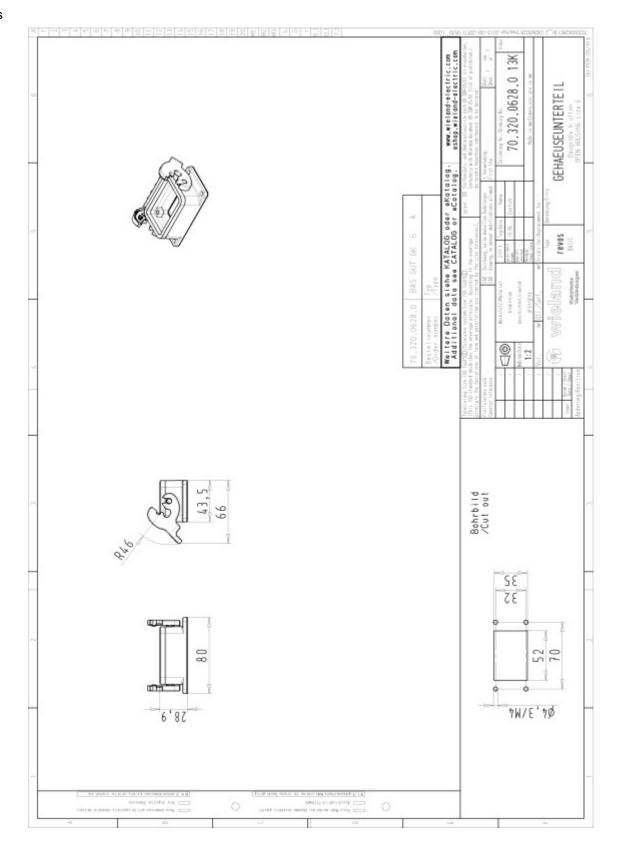

r             |
| Cable entry            | None                             |
| Type of cable          | None                             |
| With cable screw gland | No                               |
| Hinged lid             | No                               |
| EMC-version            | No                               |

#### Classification

| ECLASS 8.1 | 27440202: Housing for industrial connectors |
|------------|---------------------------------------------|
| ETIM 6.0   | : EC000437                                  |
| ETIM 5.0   | EC000437: Housing for industrial connectors |





| ETIM 4.0 | EC000437: Housing for industrial connectors    |
|----------|------------------------------------------------|
| ETIM 3.0 | EC000437: Housing for industry plug connectors |





# Drawings