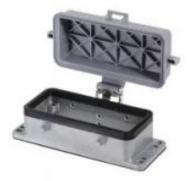

# Datasheet

Art.No. 70.325.1628.0

Bottom BAS GUT GE 16 A

revos BASIC 500V size 16 open-bottom base, with cover, double locking lever

| Art.No.    | 70.325.1628.0 |
|------------|---------------|
| EAN        | 4015573220225 |
| Order unit | 1 pieces      |

#### General

| Housing material                                           | Aluminium           |
|------------------------------------------------------------|---------------------|
| Colour                                                     | Grey                |
| Surface                                                    | With powder coating |
| Degree of protection (IP)                                  | IP54                |
| UV resistant                                               | Yes                 |
| Inflammability class of insulation material acc. with UL94 | Other               |
| Operating temperature range min.                           | -40 °C              |
| Operating temperature range max.                           | 120 °C              |

#### Model

| DIN-size               | 16                               |
|------------------------|----------------------------------|
| Model                  | Equipment mounted (feed-through) |
| Locking mechanism      | Double locking levers            |
| Cable entry            | None                             |
| Type of cable          | None                             |
| With cable screw gland | No                               |
| Hinged lid             | Yes                              |
| EMC-version            | No                               |