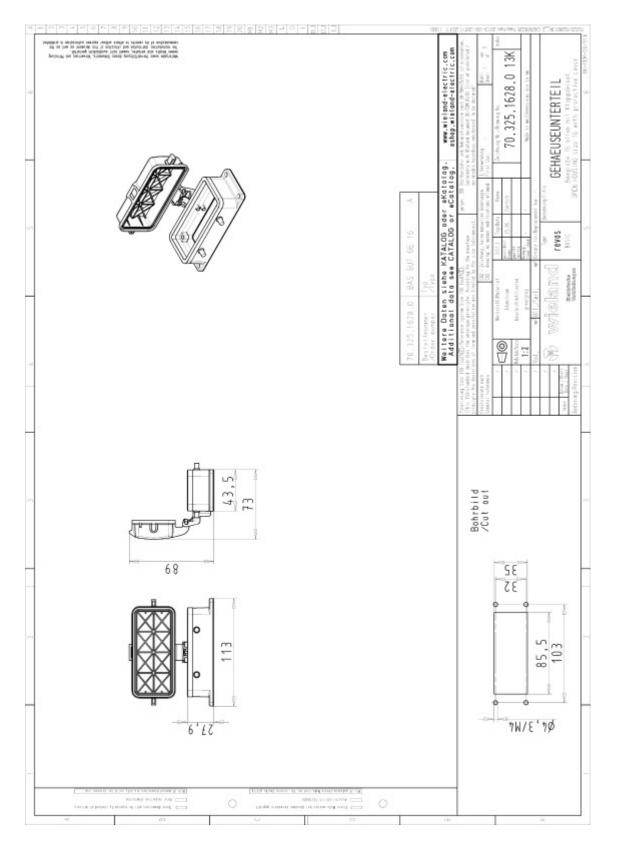

# Datasheet

Art.No. 70.325.1628.0

Bottom BAS GUT GE 16 A

revos BASIC 500V size 16 open-bottom base, with cover, double locking lever

| Art.No.    | 70.325.1628.0 |
|------------|---------------|
| EAN        | 4015573220225 |
| Order unit | 1 pieces      |

#### General

| Housing material                                           | Aluminium           |
|------------------------------------------------------------|---------------------|
| Colour                                                     | Grey                |
| Surface                                                    | With powder coating |
| Degree of protection (IP)                                  | IP54                |
| UV resistant                                               | Yes                 |
| Inflammability class of insulation material acc. with UL94 | Other               |
| Operating temperature range min.                           | -40 °C              |
| Operating temperature range max.                           | 120 °C              |

#### Model

| DIN-size               | 16                               |
|------------------------|----------------------------------|
| Model                  | Equipment mounted (feed-through) |
| Locking mechanism      | Double locking levers            |
| Cable entry            | None                             |
| Type of cable          | None                             |
| With cable screw gland | No                               |
| Hinged lid             | Yes                              |
| EMC-version            | No                               |