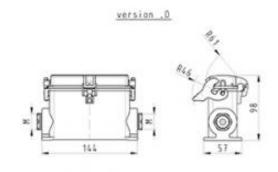

# Datasheet

Art.No. 76.344.6435.1

Bottom BAS GUT GR 24HM32 50 A1

revos BASIC 500V size 24H closed-bottom base with 2 threaded collars M32, with cover, high design, single locking lever

| Art.No.    | 76.344.6435.1 |
|------------|---------------|
| EAN        | 4015573630079 |
| Order unit | 1 pieces      |

#### Model

| DIN-size               | 24H                     |
|------------------------|-------------------------|
| Model                  | Surface mounting (base) |
| Locking mechanism      | Single locking lever    |
| Cable entry            | Two-sided               |
| Type of cable          | Thread                  |
| With cable screw gland | No                      |
| Thread size M          | 32                      |
| Hinged lid             | Yes                     |
| EMC-version            | No                      |