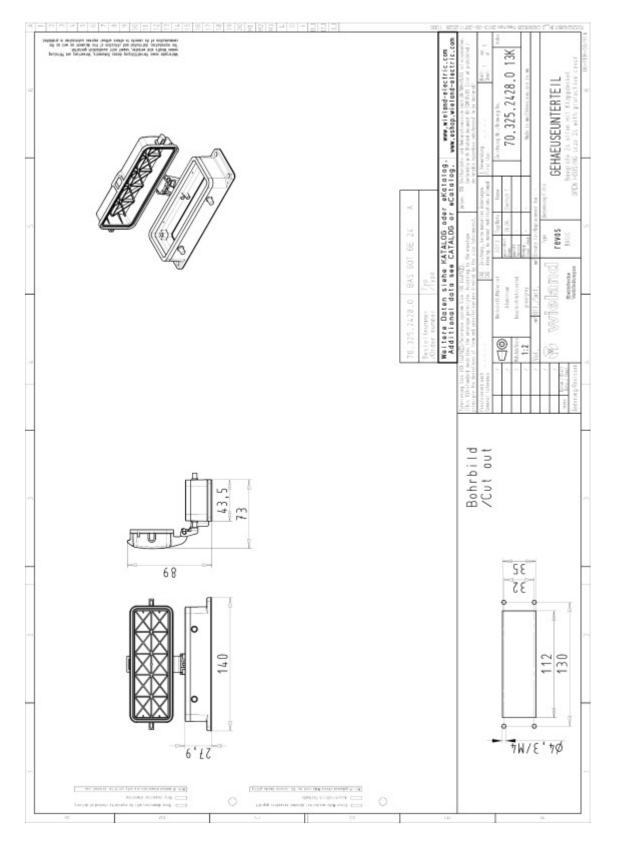

# Datasheet

Art.No. 70.325.2428.0

Bottom BAS GUT GE 24 A

revos BASIC 500V size 24 open-bottom base, with cover, double locking lever

| Art.No.    | 70.325.2428.0 |
|------------|---------------|
| EAN        | 4015573220249 |
| Order unit | 1 pieces      |

#### General

| Housing material                                           | Aluminium           |
|------------------------------------------------------------|---------------------|
| Colour                                                     | Grey                |
| Surface                                                    | With powder coating |
| Degree of protection (IP)                                  | IP54                |
| UV resistant                                               | Yes                 |
| Inflammability class of insulation material acc. with UL94 | Other               |
| Operating temperature range min.                           | -40 °C              |
| Operating temperature range max.                           | 120 °C              |

#### Model

| DIN-size               | 24                               |
|------------------------|----------------------------------|
| Model                  | Equipment mounted (feed-through) |
| Locking mechanism      | Double locking levers            |
| Cable entry            | None                             |
| Type of cable          | None                             |
| With cable screw gland | No                               |
| Hinged lid             | Yes                              |
| EMC-version            | No                               |