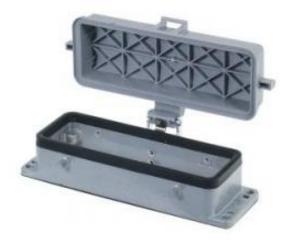

# Datasheet

Art.No. 70.325.2428.0

Bottom BAS GUT GE 24 A

revos BASIC 500V size 24 open-bottom base, with cover, double locking lever

| Art.No.    | 70.325.2428.0 |
|------------|---------------|
| EAN        | 4015573220249 |
| Order unit | 1 pieces      |

#### Model

| DIN-size               | 24                               |
|------------------------|----------------------------------|
| Model                  | Equipment mounted (feed-through) |
| Locking mechanism      | Double locking levers            |
| Cable entry            | None                             |
| Type of cable          | None                             |
| With cable screw gland | No                               |
| Hinged lid             | Yes                              |
| EMC-version            | No                               |