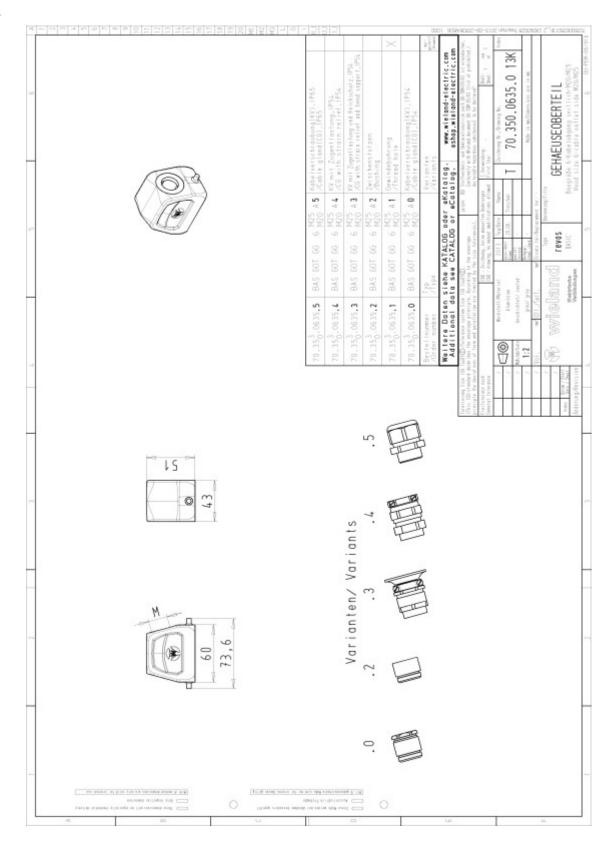

| Single locking lever |
| Cable entry            | Sideways             |
| Type of cable          | Thread               |
| With cable screw gland | No                   |
| Thread size M          | 20                   |
| Hinged lid             | No                   |
| EMC-version            | No                   |

## Classification

| ECLASS 8.1 | 27440202: Housing for industrial connectors |
|------------|---------------------------------------------|
| ETIM 6.0   | : EC000437                                  |





| ETIM 5.0 | EC000437: Housing for industrial connectors    |
|----------|------------------------------------------------|
| ETIM 4.0 | EC000437: Housing for industrial connectors    |
| ETIM 3.0 | EC000437: Housing for industry plug connectors |





# Drawings