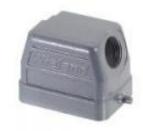

## Datasheet

Art.No. 70.350.0635.1

Hood BAS GOT GG 6 M20 A1

revos BASIC 500V size 6 hood with threaded collar M20, lateral cable entry, single locking lever  $\,$ 

| Art.No.    | 70.350.0635.1 |
|------------|---------------|
| EAN        | 4015573598454 |
| Order unit | 1 pieces      |

#### Model

| DIN-size               | 6                    |
|------------------------|----------------------|
| Model                  | male                 |
| Locking mechanism      | Single locking lever |
| Cable entry            | Sideways             |
| Type of cable          | Thread               |
| With cable screw gland | No                   |
| Thread size M          | 20                   |
| Hinged lid             | No                   |
| EMC-version            | No                   |