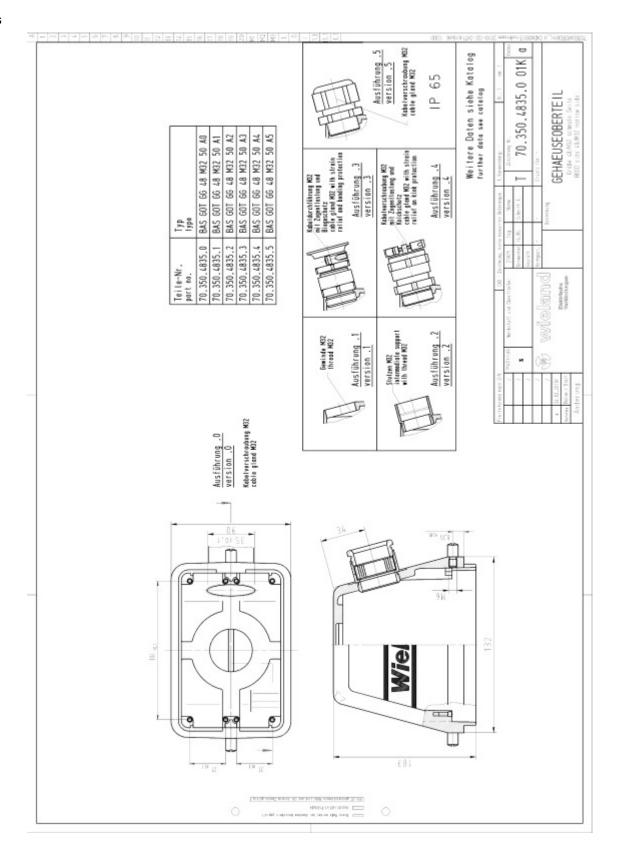

| Single locking lever |
| Cable entry            | Sideways             |
| Type of cable          | Thread               |
| With cable screw gland | No                   |
| Thread size M          | 32                   |
| Hinged lid             | No                   |
| EMC-version            | No                   |

# Classification

| ECLASS 8.1 | 27440202: Housing for industrial connectors |
|------------|---------------------------------------------|
| ETIM 6.0   | : EC000437                                  |





| ETIM 5.0 | EC000437: Housing for industrial connectors    |
|----------|------------------------------------------------|
| ETIM 4.0 | EC000437: Housing for industrial connectors    |
| ETIM 3.0 | EC000437: Housing for industry plug connectors |





## Drawings