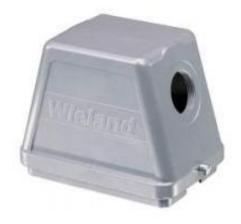

# Datasheet

Art.No. 70.350.4835.1

Hood BAS GOT GG 48 M32 50 A1

revos BASIC 500V size 48 hood with threaded collar M32, lateral cable entry, single locking lever  $\,$ 

| Art.No.    | 70.350.4835.1 |
|------------|---------------|
| EAN        | 4015573625037 |
| Order unit | 1 pieces      |

### General

| Housing material                                           | Aluminium           |
|------------------------------------------------------------|---------------------|
| Colour                                                     | Grey                |
| Surface                                                    | With powder coating |
| Degree of protection (IP)                                  | Other               |
| UV resistant                                               | Yes                 |
| Inflammability class of insulation material acc. with UL94 | Other               |
| Operating temperature range min.                           | -40 °C              |
| Operating temperature range max.                           | 120 °C              |

#### Model

| DIN-size               | 48                   |
|------------------------|----------------------|
| Model                  | male                 |
| Locking mechanism      | Single locking lever |
| Cable entry            | Sideways             |
| Type of cable          | Thread               |
| With cable screw gland | No                   |
| Thread size M          | 32                   |
| Hinged lid             | No                   |
| EMC-version            | No                   |