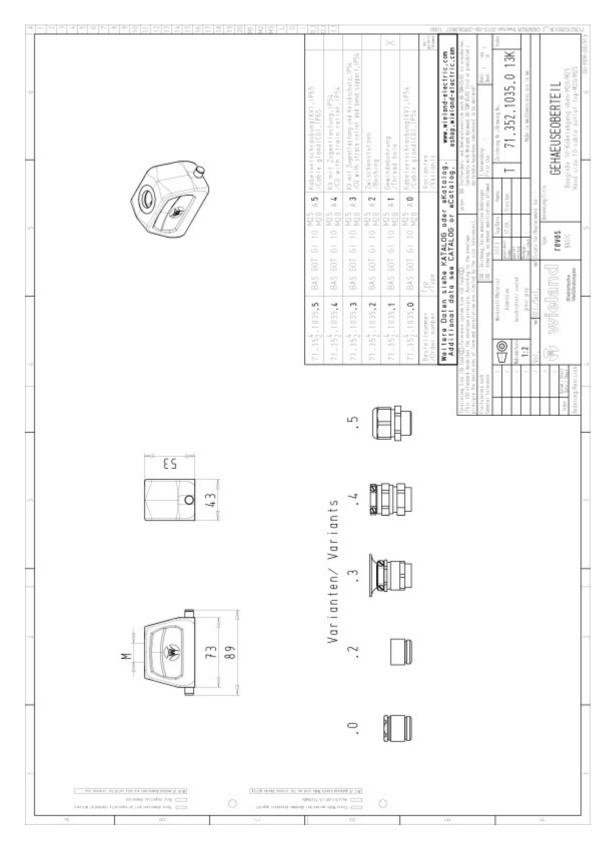

#### Hood BAS GOT GI 10 M20 A1

revos BASIC 500V size 10 hood with threaded collar M20, top cable entry, single locking lever  $\,$ 

| Art.No.    | 71.352.1035.1 |
|------------|---------------|
| EAN        | 4015573622241 |
| Order unit | 1 pieces      |

#### Model

| DIN-size               | 10                   |
|------------------------|----------------------|
| Model                  | male                 |
| Locking mechanism      | Single locking lever |
| Cable entry            | Above                |
| Type of cable          | Thread               |
| With cable screw gland | No                   |
| Thread size M          | 20                   |
| Hinged lid             | No                   |
| EMC-version            | No                   |

# Drawings