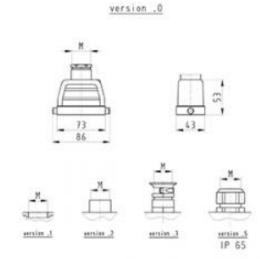

#### Hood BAS GOT GI 10 M20 A1

revos BASIC 500V size 10 hood with threaded collar M20, top cable entry, single locking lever  $\,$ 

| Art.No.    | 71.352.1035.1 |
|------------|---------------|
| EAN        | 4015573622241 |
| Order unit | 1 pieces      |

#### Model

| DIN-size               | 10                   |
|------------------------|----------------------|
| Model                  | male                 |
| Locking mechanism      | Single locking lever |
| Cable entry            | Above                |
| Type of cable          | Thread               |
| With cable screw gland | No                   |
| Thread size M          | 20                   |
| Hinged lid             | No                   |
| EMC-version            | No                   |

# Drawings