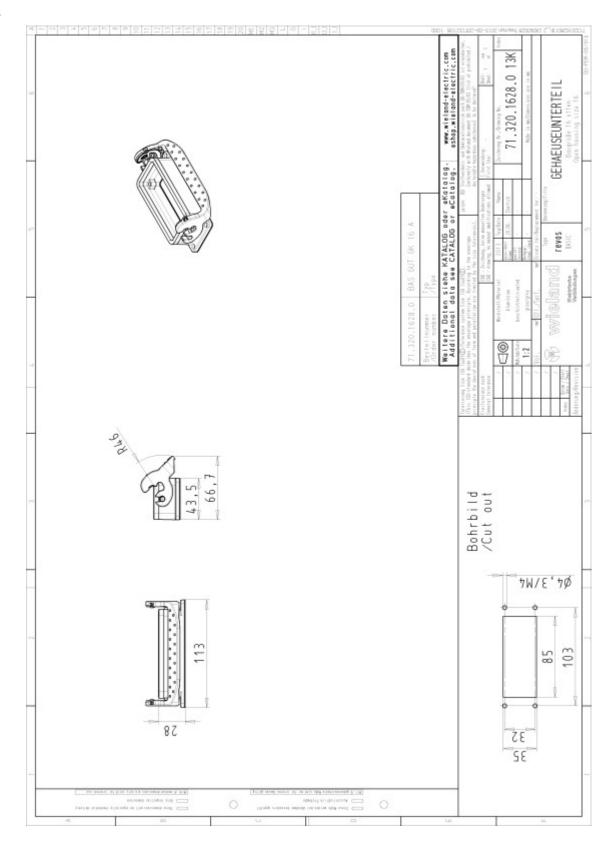

r             |
| Cable entry            | None                             |
| Type of cable          | None                             |
| With cable screw gland | No                               |
| Hinged lid             | No                               |
| EMC-version            | No                               |

#### Classification

| ECLASS 8.1 | 27440202: Housing for industrial connectors |
|------------|---------------------------------------------|
| ETIM 6.0   | : EC000437                                  |
| ETIM 5.0   | EC000437: Housing for industrial connectors |





| ETIM 4.0 | EC000437: Housing for industrial connectors    |
|----------|------------------------------------------------|
| ETIM 3.0 | EC000437: Housing for industry plug connectors |





# Drawings