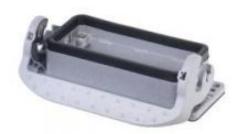

# Datasheet

Art.No. 71.320.1628.0

Bottom BAS GUT GK 16 A

revos BASIC 500V size 16 open-bottom base, single locking lever

| Art.No.    | 71.320.1628.0 |
|------------|---------------|
| EAN        | 4015573225169 |
| Order unit | 1 pieces      |

## General

| Housing material                                           | Aluminium           |
|------------------------------------------------------------|---------------------|
| Colour                                                     | Grey                |
| Surface                                                    | With powder coating |
| Degree of protection (IP)                                  | IP54                |
| UV resistant                                               | Yes                 |
| Inflammability class of insulation material acc. with UL94 | Other               |
| Operating temperature range min.                           | -40 °C              |
| Operating temperature range max.                           | 120 °C              |

#### Model

| DIN-size               | 16                               |
|------------------------|----------------------------------|
| Model                  | Equipment mounted (feed-through) |
| Locking mechanism      | Single locking lever             |
| Cable entry            | None                             |
| Type of cable          | None                             |
| With cable screw gland | No                               |
| Hinged lid             | No                               |
| EMC-version            | No                               |