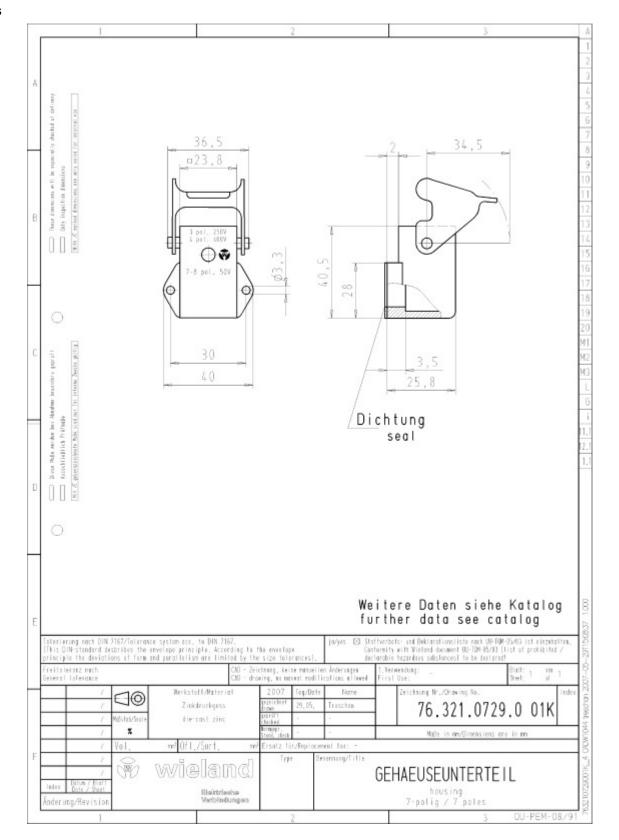

mechanism      | Single locking lever             |
| Cable entry            | None                             |
| Type of cable          | None                             |
| With cable screw gland | No                               |
| Hinged lid             | No                               |
| EMC-version            | No                               |

### Classification

| ECLASS 8.1 | 27440202: Housing for industrial connectors    |
|------------|------------------------------------------------|
| ETIM 6.0   | : EC000437                                     |
| ETIM 5.0   | EC000437: Housing for industrial connectors    |
| ETIM 4.0   | EC000437: Housing for industrial connectors    |
| ETIM 3.0   | EC000437: Housing for industry plug connectors |



Wieland Electric



Drawings