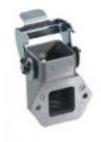

## Datasheet

Art.No. 76.321.0729.0

Bottom MIN GUT GB 7 25 Z

revos MINI size 3 open-bottom base, angled single locking lever, metal housing

| Art.No.    | 76.321.0729.0 |
|------------|---------------|
| EAN        | 4015573563254 |
| Order unit | 10 pieces     |

#### General

| Housing material                                           | Cast zinc           |
|------------------------------------------------------------|---------------------|
| Colour                                                     | Grey                |
| Surface                                                    | With powder coating |
| Degree of protection (IP)                                  | IP54                |
| UV resistant                                               | Yes                 |
| Inflammability class of insulation material acc. with UL94 | Other               |
| Operating temperature range min.                           | -40 °C              |
| Operating temperature range max.                           | 120 °C              |

#### Model

| DIN-size               | 3                                |
|------------------------|----------------------------------|
| Model                  | Equipment mounted (feed-through) |
| Locking mechanism      | Single locking lever             |
| Cable entry            | None                             |
| Type of cable          | None                             |
| With cable screw gland | No                               |
| Hinged lid             | No                               |
| EMC-version            | No                               |