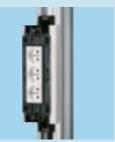

#### ■ Mounting wiring accessory on modular boxes

The aluminium unit with separation is suitable for current separation and connection on 4 sides

Install the box

Clip on Mosaic Add the finishing plate and the end caps