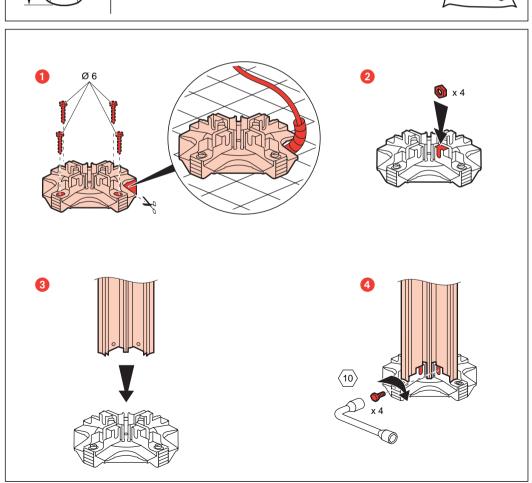

| Pack | Cat.Nos Movable column to be equipped |                                                                                                                                                                                                                                                                                                                                                                 |  |  |
|------|---------------------------------------|-----------------------------------------------------------------------------------------------------------------------------------------------------------------------------------------------------------------------------------------------------------------------------------------------------------------------------------------------------------------|--|--|
|      |                                       | Comprising:  • An aluminium base, length 2 m, 4 compartments • A Ø60 mm flexible sheath, capacity 4 x Ø20, length 2 m • 1 foot, 12 kg, size Ø400 mm • 4 white PVC covers Power supply from ceiling via a flexible sheath Radius of movement of the column in relation to power supply point: 1.5 m Fixing in false ceiling which must not be more than 3 m high |  |  |
| 1    | 307 00                                | Height 2,00 m                                                                                                                                                                                                                                                                                                                                                   |  |  |

| Pack                                      | Cat.Nos     | Columns and mini-column to be equipped                                                                                                                                                                            |  |  |
|-------------------------------------------|-------------|-------------------------------------------------------------------------------------------------------------------------------------------------------------------------------------------------------------------|--|--|
|                                           |             | Comprising:  • An aluminium base  • An adjustable height telescopic pole for installation between the false ceiling and the ceiling (length 1.1 m)  • 2 fixing bases with protective covers  • 4 white PVC covers |  |  |
| 1                                         | 307 03      | 4 compartment columns<br>Heigth 2.7 m                                                                                                                                                                             |  |  |
| 1                                         |             | Can be adapted to a ceiling height 3.8 m Height 3.90 m                                                                                                                                                            |  |  |
| Can be adapted to a ceiling height of 5 m |             |                                                                                                                                                                                                                   |  |  |
|                                           | Mini-column |                                                                                                                                                                                                                   |  |  |
|                                           |             | Mini-column to be equipped                                                                                                                                                                                        |  |  |

Comprising:
• An aluminium base with 4 compartments
• A fixing base with protective cover
• 4 aluminium covers

• An end cover

307 42 Height 68 cm

NT 104 870 232/01