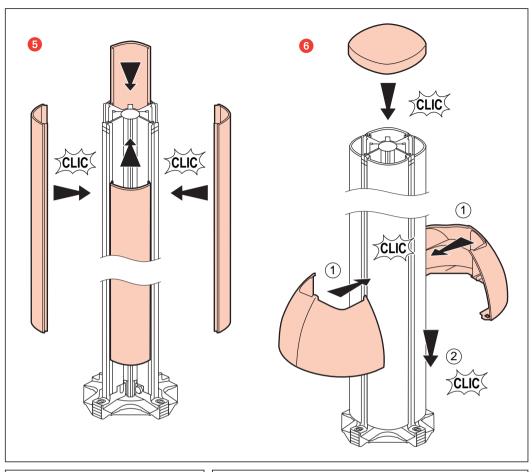

# wiring accessories for DLP columns and mini-column

| Pack              | Cat.Nos | Self-assembly wiring accessory units                                                                                                                                                                                                         |  |  |
|-------------------|---------|----------------------------------------------------------------------------------------------------------------------------------------------------------------------------------------------------------------------------------------------|--|--|
|                   |         | For equipping the column with wiring accessories Equipment to be provided for fitting the wiring accessories:  • 1 wiring accessory support unit, length 2 m to be cut to length (see opposite)  • Wiring accessory support(s)  • 2 end caps |  |  |
|                   |         | Unit                                                                                                                                                                                                                                         |  |  |
| 18 <sup>(1)</sup> | 307 13  | For mounting 60 mm fixing centres wiring accessories, Lexic and Mosaic Supplied with cable clamp Length 2 m                                                                                                                                  |  |  |
| 10                | 307 14  | Set of 2 end caps for above unit                                                                                                                                                                                                             |  |  |
|                   |         | Mosaic supports                                                                                                                                                                                                                              |  |  |
|                   |         | Clip-on supports which can be fitted side by side For use with screw or automatic connection Mosaic sockets for trunking systems and columns with straight or or sloping screw recesses (see p. 723) Supplied with finishing plate           |  |  |
| 20                | 109 22  | 2 modules                                                                                                                                                                                                                                    |  |  |
| 5                 | 109 32  | 3 modules                                                                                                                                                                                                                                    |  |  |
| 20                | 109 42  | 4 modules                                                                                                                                                                                                                                    |  |  |
| 10                | 109 62  | 6 modules                                                                                                                                                                                                                                    |  |  |
| 10                | 109 82  | 8 modules                                                                                                                                                                                                                                    |  |  |
|                   |         | 60 mm fixing centres wiring accessories support                                                                                                                                                                                              |  |  |
| 10                | 109 13  | 1-gang                                                                                                                                                                                                                                       |  |  |
|                   | 400.05  | Legrand Lexic support                                                                                                                                                                                                                        |  |  |
| 5                 | 109 35  | For 3 modules                                                                                                                                                                                                                                |  |  |

### ■ Self-assembly wiring accessory units

To equip your columns, use a wiring accessory support unit
Work out how many sockets you need to install, choose one or more
wiring accessory supports and use the table below to calculate
the length of unit you need
Allow an additional 20 mm of each end of the unit for fitting