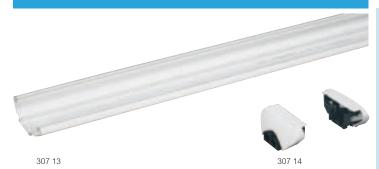

# wiring accessories for DLP columns and mini-column

| Pack              | Cat.Nos | Self-assembly wiring accessory units                                                                                                                                                                                                         |  |  |
|-------------------|---------|----------------------------------------------------------------------------------------------------------------------------------------------------------------------------------------------------------------------------------------------|--|--|
|                   |         | For equipping the column with wiring accessories Equipment to be provided for fitting the wiring accessories:  • 1 wiring accessory support unit, length 2 m to be cut to length (see opposite)  • Wiring accessory support(s)  • 2 end caps |  |  |
|                   |         | Unit                                                                                                                                                                                                                                         |  |  |
| 18 <sup>(1)</sup> | 307 13  | For mounting 60 mm fixing centres wiring accessories, Lexic and Mosaic Supplied with cable clamp Length 2 m                                                                                                                                  |  |  |
| 10                | 307 14  | Set of 2 end caps for above unit                                                                                                                                                                                                             |  |  |
|                   |         | Mosaic supports                                                                                                                                                                                                                              |  |  |
|                   |         | Clip-on supports which can be fitted side by side For use with screw or automatic connection Mosaic sockets for trunking systems and columns with straight or or sloping screw recesses (see p. 723) Supplied with finishing plate           |  |  |
| 20                | 109 22  | 2 modules                                                                                                                                                                                                                                    |  |  |
| 5                 | 109 32  | 3 modules                                                                                                                                                                                                                                    |  |  |
| 20                | 109 42  | 4 modules                                                                                                                                                                                                                                    |  |  |
| 10                | 109 62  | 6 modules                                                                                                                                                                                                                                    |  |  |
| 10                | 109 82  | 8 modules                                                                                                                                                                                                                                    |  |  |
|                   |         | 60 mm fixing centres wiring accessories support                                                                                                                                                                                              |  |  |
| 10                | 109 13  | 1-gang                                                                                                                                                                                                                                       |  |  |
|                   | 400.05  | Legrand Lexic support                                                                                                                                                                                                                        |  |  |
| 5                 | 109 35  | For 3 modules                                                                                                                                                                                                                                |  |  |