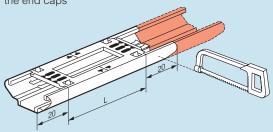

### ■ Self-assembly wiring accessory units

To equip your columns, use a wiring accessory support unit
Work out how many sockets you need to install, choose one or more
wiring accessory supports and use the table below to calculate
the length of unit you need
Allow an additional 20 mm of each end of the unit for fitting

| Range          | Number of modules or positions | Cat.No of the wiring accessory support | Length L <sup>(1)</sup><br>of the required unit |
|----------------|--------------------------------|----------------------------------------|-------------------------------------------------|
| 60 mm          | 1 gang                         | 1 x 109 13                             | 113 mm                                          |
| fixing         | 2 gang                         | 2 x 109 13                             | 243 mm                                          |
| centres wiring | 3 gang                         | 3 x 109 13                             | 373 mm                                          |
| accessories    | 4 gang                         | 4 x 109 13                             | 503 mm                                          |
| Lexic          | 3 modules                      | 1 x 109 35                             | 175 mm                                          |
|                | 2 modules (1 gang)             | 1 x 109 22                             | 104 mm                                          |
|                | 2 x 2 modules                  | 2 x 109 22                             | 224 mm                                          |
|                | 3 x 2 modules                  | 3 x 109 22                             | 344 mm                                          |
|                | 4 x 2 modules                  | 4 x 109 22                             | 464 mm                                          |
|                | 3 modules                      | 1 x 109 32                             | 127 mm                                          |
| Mosaic         | 4 modules (2 gang)             | 1 x 109 42                             | 149 mm                                          |
|                | 2 x 4 modules                  | 2 x 109 42                             | 314 mm                                          |
|                | 6 modules (3 gang)             | 1 x 109 62                             | 194 mm                                          |
|                | 2 x 6 modules                  | 2 x 109 62                             | 404 mm                                          |
|                | 8 modules (4 gang)             | 1 x 109 82                             | 239 mm                                          |
|                | 2 x 8 modules                  | 2 x 109 82                             | 494 mm                                          |

(1) Length excluding dimensions of  $2 \times 20 \text{ mm}$  end caps