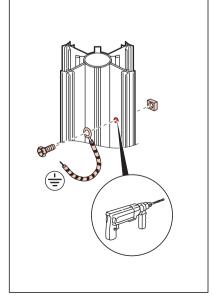

Comprising:
• An aluminium base with 4 compartments
• A fixing base with protective cover
• 4 aluminium covers

• An end cover

307 42 Height 68 cm

NT 104 870 232/01