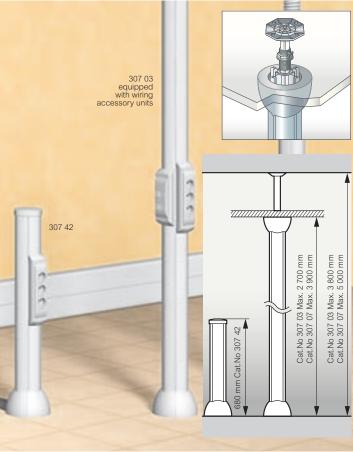

| Pack                                      | Cat.Nos     | Columns and mini-column to be equipped                                                                                                                                                                            |  |  |
|-------------------------------------------|-------------|-------------------------------------------------------------------------------------------------------------------------------------------------------------------------------------------------------------------|--|--|
|                                           |             | Comprising:  • An aluminium base  • An adjustable height telescopic pole for installation between the false ceiling and the ceiling (length 1.1 m)  • 2 fixing bases with protective covers  • 4 white PVC covers |  |  |
| 1                                         | 307 03      | 4 compartment columns<br>Heigth 2.7 m                                                                                                                                                                             |  |  |
| 1                                         |             | Can be adapted to a ceiling height 3.8 m Height 3.90 m                                                                                                                                                            |  |  |
| Can be adapted to a ceiling height of 5 m |             |                                                                                                                                                                                                                   |  |  |
|                                           | Mini-column |                                                                                                                                                                                                                   |  |  |
|                                           |             | Mini-column to be equipped                                                                                                                                                                                        |  |  |