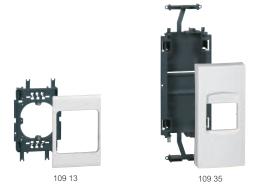

# wiring accessories for DLP columns and mini-column

| Pack              | Cat.Nos | Self-assembly wiring accessory units                                                                                                                                                                                                         |  |  |
|-------------------|---------|----------------------------------------------------------------------------------------------------------------------------------------------------------------------------------------------------------------------------------------------|--|--|
|                   |         | For equipping the column with wiring accessories Equipment to be provided for fitting the wiring accessories:  • 1 wiring accessory support unit, length 2 m to be cut to length (see opposite)  • Wiring accessory support(s)  • 2 end caps |  |  |
|                   |         | Unit                                                                                                                                                                                                                                         |  |  |
| 18 <sup>(1)</sup> | 307 13  | For mounting 60 mm fixing centres wiring accessories, Lexic and Mosaic Supplied with cable clamp Length 2 m                                                                                                                                  |  |  |
| 10                | 307 14  | Set of 2 end caps for above unit                                                                                                                                                                                                             |  |  |
|                   |         | Mosaic supports                                                                                                                                                                                                                              |  |  |
|                   |         | Clip-on supports which can be fitted side by side For use with screw or automatic connection Mosaic sockets for trunking systems and columns with straight or or sloping screw recesses (see p. 723) Supplied with finishing plate           |  |  |
| 20                | 109 22  | 2 modules                                                                                                                                                                                                                                    |  |  |
| 5                 | 109 32  | 3 modules                                                                                                                                                                                                                                    |  |  |
| 20                | 109 42  | 4 modules                                                                                                                                                                                                                                    |  |  |
| 10                | 109 62  | 6 modules                                                                                                                                                                                                                                    |  |  |
| 10                | 109 82  | 8 modules                                                                                                                                                                                                                                    |  |  |
|                   |         | 60 mm fixing centres wiring accessories support                                                                                                                                                                                              |  |  |
| 10                | 109 13  | 1-gang                                                                                                                                                                                                                                       |  |  |
|                   | 400.05  | Legrand Lexic support                                                                                                                                                                                                                        |  |  |
| 5                 | 109 35  | For 3 modules                                                                                                                                                                                                                                |  |  |