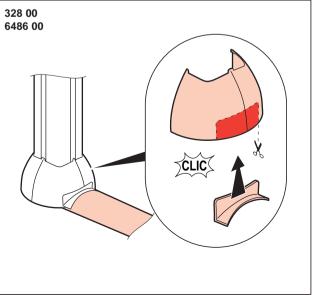

Comprising:
• An aluminium base with 4 compartments
• A fixing base with protective cover
• 4 aluminium covers

• An end cover

307 42 Height 68 cm

NT 104 870 232/01