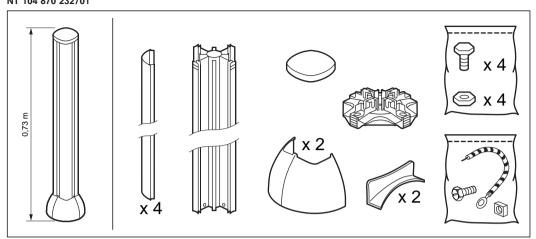

Comprising:
• An aluminium base with 4 compartments
• A fixing base with protective cover
• 4 aluminium covers

• An end cover

307 42 Height 68 cm

NT 104 870 232/01