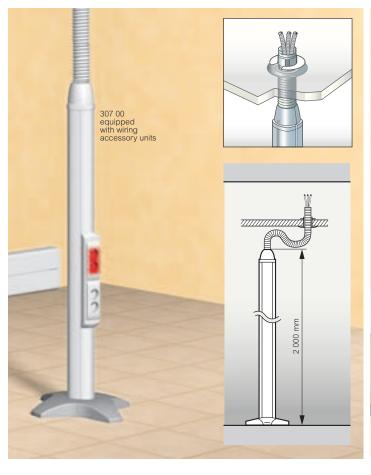

| Pack | Cat.Nos Movable column to be equipped |                                                                                                                                                                                                                                                                                                                                                                 |  |  |
|------|---------------------------------------|-----------------------------------------------------------------------------------------------------------------------------------------------------------------------------------------------------------------------------------------------------------------------------------------------------------------------------------------------------------------|--|--|
|      |                                       | Comprising:  • An aluminium base, length 2 m, 4 compartments • A Ø60 mm flexible sheath, capacity 4 x Ø20, length 2 m • 1 foot, 12 kg, size Ø400 mm • 4 white PVC covers Power supply from ceiling via a flexible sheath Radius of movement of the column in relation to power supply point: 1.5 m Fixing in false ceiling which must not be more than 3 m high |  |  |
| 1    | 307 00                                | Height 2,00 m                                                                                                                                                                                                                                                                                                                                                   |  |  |