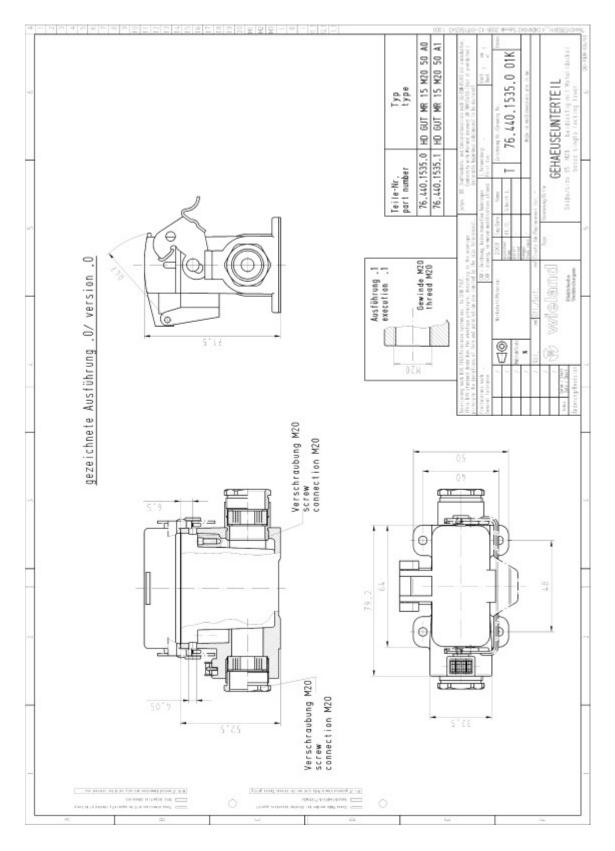

#### Bottom HD GUT MR 15 M20 50 A1

revos HD size 10/15 closed-bottom base with 2 threaded collar M20, with cover, single locking lever

| Art.No.    | 76.440.1535.1 |
|------------|---------------|
| EAN        | 4015573822771 |
| Order unit | 1 pieces      |

#### Model

| DIN-size               | 10/15                   |
|------------------------|-------------------------|
| Model                  | Surface mounting (base) |
| Locking mechanism      | Single locking lever    |
| Cable entry            | Two-sided               |
| Type of cable          | Thread                  |
| With cable screw gland | No                      |
| Thread size M          | 20                      |
| Hinged lid             | Yes                     |
| EMC-version            | No                      |

Drawings