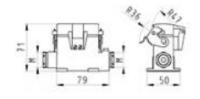

#### Bottom HD GUT MR 15 M20 50 A1

revos HD size 10/15 closed-bottom base with 2 threaded collar M20, with cover, single locking lever

| Art.No.    | 76.440.1535.1 |
|------------|---------------|
| EAN        | 4015573822771 |
| Order unit | 1 pieces      |

#### Model

| DIN-size               | 10/15                   |
|------------------------|-------------------------|
| Model                  | Surface mounting (base) |
| Locking mechanism      | Single locking lever    |
| Cable entry            | Two-sided               |
| Type of cable          | Thread                  |
| With cable screw gland | No                      |
| Thread size M          | 20                      |
| Hinged lid             | Yes                     |
| EMC-version            | No                      |