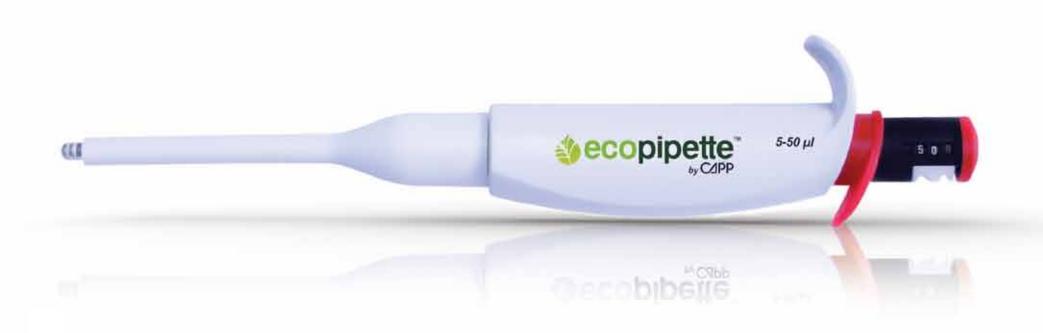

## Capp ecopipette™ Unique Advantages:

- Lockable volume controller requiring 50% fewer turns.
  - Display is fully visible during hand operations.
- Reduced force requirement for aspiration and blow-out.
- The only pipette with fixed and variable exchangeable counter mechanism.
  - Large pad for ease of tip ejection.
  - Fully autoclavable pipette body (no disassembly required).
    - Double o-ring for optimal tip seal.
    - Compatible with all major pipette tip brands.
      - Robust design includes metal tip base.
- Lowest incidence of breakage resulting from accidental dropping or tips mounting.