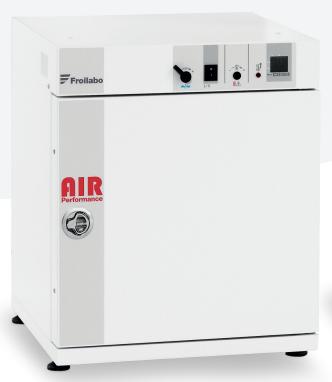

## AIR PERFORMANCE

Laboratory Oven - AP60

## Speed, precision and homogeneity

The Air Performance oven range has been developed to comply with all applications requiring speed, precision and homogeneity. It is specifically well adapted for drying, thermal tests and sterilisation. The high efficiency fan will allow you to save precious time.