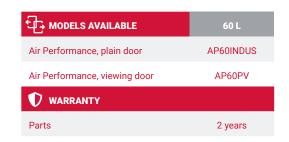

## **Technical Specifications**

| MODEL                        | AP60                                                                                                                                                                                                                                                                                                                                                                                                                                                                                                                                                                                                                                                                                                                                                                                                |
|------------------------------|-----------------------------------------------------------------------------------------------------------------------------------------------------------------------------------------------------------------------------------------------------------------------------------------------------------------------------------------------------------------------------------------------------------------------------------------------------------------------------------------------------------------------------------------------------------------------------------------------------------------------------------------------------------------------------------------------------------------------------------------------------------------------------------------------------|
| GENERAL SPECIFICATION        | Aroc                                                                                                                                                                                                                                                                                                                                                                                                                                                                                                                                                                                                                                                                                                                                                                                                |
| Net Volume                   | 58 L                                                                                                                                                                                                                                                                                                                                                                                                                                                                                                                                                                                                                                                                                                                                                                                                |
| Ext Dimension (WxDxH)        | 526 x 579.5 x 640 mm                                                                                                                                                                                                                                                                                                                                                                                                                                                                                                                                                                                                                                                                                                                                                                                |
| Int Dimension (WxDxH)        | 400 x 370 x 390 mm                                                                                                                                                                                                                                                                                                                                                                                                                                                                                                                                                                                                                                                                                                                                                                                  |
| Ext Construction             | Electrogalvanised steel with epoxy paint                                                                                                                                                                                                                                                                                                                                                                                                                                                                                                                                                                                                                                                                                                                                                            |
| Int Construction             | Brushed stainless steel inner tank                                                                                                                                                                                                                                                                                                                                                                                                                                                                                                                                                                                                                                                                                                                                                                  |
| Net weight                   | 39 kg                                                                                                                                                                                                                                                                                                                                                                                                                                                                                                                                                                                                                                                                                                                                                                                               |
| Standard construction        | 1 fully closed door, easy hands-free closure / 1 power cord (1.5m)                                                                                                                                                                                                                                                                                                                                                                                                                                                                                                                                                                                                                                                                                                                                  |
| Shelves (WxD)                | 380 x 320 mm: 1 anti-tilt stainless steel perforated shelf as standard (max/shelf: 20 kg distributed).  Maximum numbers of shelves: 8 (max total weight: 50 kg)                                                                                                                                                                                                                                                                                                                                                                                                                                                                                                                                                                                                                                     |
| Ambient temperature          | From +18°C to +32°C                                                                                                                                                                                                                                                                                                                                                                                                                                                                                                                                                                                                                                                                                                                                                                                 |
| Use                          | Indoor use only                                                                                                                                                                                                                                                                                                                                                                                                                                                                                                                                                                                                                                                                                                                                                                                     |
| Environment                  | Not designed for use in explosive atmospheres (ATEX)                                                                                                                                                                                                                                                                                                                                                                                                                                                                                                                                                                                                                                                                                                                                                |
| Warranty                     | 2 years                                                                                                                                                                                                                                                                                                                                                                                                                                                                                                                                                                                                                                                                                                                                                                                             |
| HEATING SYSTEM               |                                                                                                                                                                                                                                                                                                                                                                                                                                                                                                                                                                                                                                                                                                                                                                                                     |
| System                       | Heating convection ensured by fan (no risk of conduction or radiation)                                                                                                                                                                                                                                                                                                                                                                                                                                                                                                                                                                                                                                                                                                                              |
| Ventilation                  | Turbine ventilation ensuring temperature homogeneity                                                                                                                                                                                                                                                                                                                                                                                                                                                                                                                                                                                                                                                                                                                                                |
| Air renewal                  | Adjustable front air intake with rear exhaust                                                                                                                                                                                                                                                                                                                                                                                                                                                                                                                                                                                                                                                                                                                                                       |
| LECTRIC AND ELECTRONIC       | DATA                                                                                                                                                                                                                                                                                                                                                                                                                                                                                                                                                                                                                                                                                                                                                                                                |
| Controller type              | Electronic PID self regulating and self-adaptive                                                                                                                                                                                                                                                                                                                                                                                                                                                                                                                                                                                                                                                                                                                                                    |
| Temperature probe            | 1 x Pt100 3 wires probe                                                                                                                                                                                                                                                                                                                                                                                                                                                                                                                                                                                                                                                                                                                                                                             |
| List of alarms               | High temperature / Overtemperature safety class II according to the European standard EN 61010-2-010 (DIN 3.1 equivalent)                                                                                                                                                                                                                                                                                                                                                                                                                                                                                                                                                                                                                                                                           |
| Type of alarm                | Visual                                                                                                                                                                                                                                                                                                                                                                                                                                                                                                                                                                                                                                                                                                                                                                                              |
| Energy consumption           | 1000W                                                                                                                                                                                                                                                                                                                                                                                                                                                                                                                                                                                                                                                                                                                                                                                               |
| Types of power supply        | 230 V 50 Hz + T / 208V/60Hz (on demand) / 110V 50/60Hz (on demand)                                                                                                                                                                                                                                                                                                                                                                                                                                                                                                                                                                                                                                                                                                                                  |
| PERFORMANCES (AMBIENT        | TEMPERATURE: 22°C)                                                                                                                                                                                                                                                                                                                                                                                                                                                                                                                                                                                                                                                                                                                                                                                  |
| Temperature range            | Amb +10°C to 250°C, 1/10th degree display (set and actual temperature)                                                                                                                                                                                                                                                                                                                                                                                                                                                                                                                                                                                                                                                                                                                              |
| Temporal stability           | +/-0.2°C                                                                                                                                                                                                                                                                                                                                                                                                                                                                                                                                                                                                                                                                                                                                                                                            |
| Homogeneity at +150°C        | +/-1.4°C                                                                                                                                                                                                                                                                                                                                                                                                                                                                                                                                                                                                                                                                                                                                                                                            |
| OPTIONS & CONFORMITIES       |                                                                                                                                                                                                                                                                                                                                                                                                                                                                                                                                                                                                                                                                                                                                                                                                     |
| Options                      | <ul> <li>Stainless steel wire shelf</li> <li>Stainless steel with anti-tilt safety</li> <li>Reinforced stainless steel shelf with anti-tilt safety</li> <li>Base with 4 casters (Diam: 80 mm, 2 with brakes, total H: 250 mm)</li> <li>Stacking kit including 2 spacers, a key and an explanatory note</li> <li>Data recovery software (RS485 cable to USB for PXR4 regulator)</li> <li>Key door lock</li> <li>4 casters (Diam: 80 mm, 2 with brakes)</li> <li>Additional cable entry port 50 mm with sealing plug</li> <li>Additional Pt 100 Ohms probe + DIN plug for recorder connection</li> <li>PT 100 Ohms probe, delivered with 3 points COFRAC verification</li> <li>Electronic recorder 1 way, continuous plot</li> <li>Variable flow extractor from 0 to 200 m³ / hour Ø 75 mm</li> </ul> |
| Supplied with                | 1 Shelf, 1 power cord & User manual                                                                                                                                                                                                                                                                                                                                                                                                                                                                                                                                                                                                                                                                                                                                                                 |
| Certification / Conformities | Equipment meets the specifications and CE compliant to:  • EN60068-3-11  • 2014/35/UE – Low voltage directive  • 2014/30/UE – EMC directive, Class A device                                                                                                                                                                                                                                                                                                                                                                                                                                                                                                                                                                                                                                         |
| Shipping weight              | 53 kg                                                                                                                                                                                                                                                                                                                                                                                                                                                                                                                                                                                                                                                                                                                                                                                               |
| Shipping dimension (WxDxH)   | 570 x 710 x 1080 mm                                                                                                                                                                                                                                                                                                                                                                                                                                                                                                                                                                                                                                                                                                                                                                                 |