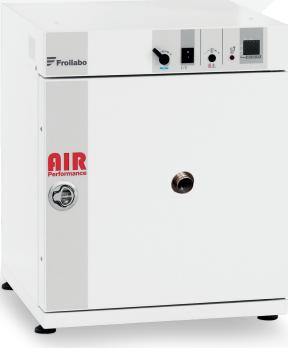

## AIR PERFORMANCE

Laboratory Oven - AP60

## Speed, precision and homogeneity

The Air Performance oven range has been developed to comply with all applications requiring speed, precision and homogeneity. It is specifically well adapted for drying, thermal tests and sterilisation. The high efficiency fan will allow you to save precious time.