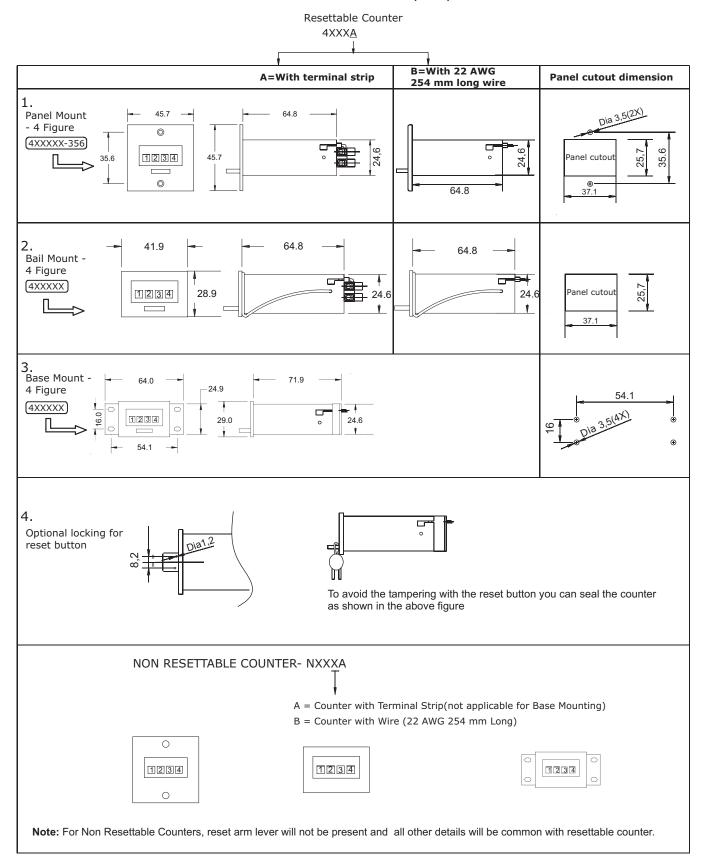

#### **MOUNTING DIMENSION (mm)**

Note: Do not push reset button during change over.