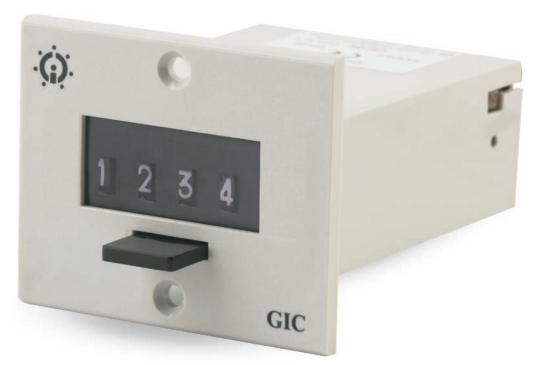

### Impulse Counter Series CR 26 (4-Digit)

- · 4-digit Compact and Robust Design
- Push-button quick reset
- · High Accuracy and Reliability
- Requires no lubrication or maintenance
- Optional locking for reset button
- · Ideal where space is limitation
- · Three mounting options: Bail, Panel, Base

## Impulse Counter Series CR 26 (4-Digit)