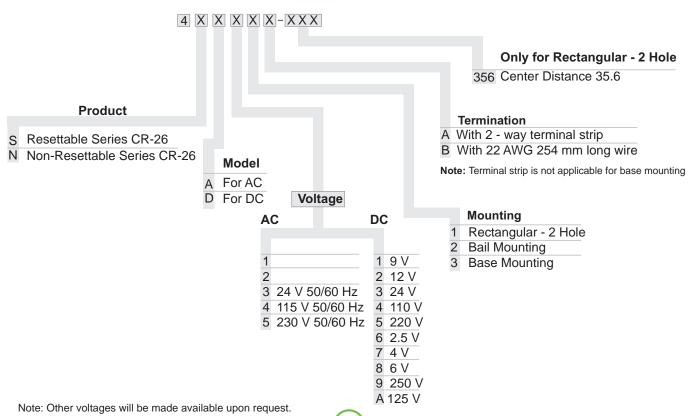

# Impulse Counter Series CR 26 (4-Digit)

| Cat. No.                  | 4SD21A-356                                                                                                            | 4SD31A-356 | 4SA41A-356 | 4SA51A-356 |
|---------------------------|-----------------------------------------------------------------------------------------------------------------------|------------|------------|------------|
| Parameters                |                                                                                                                       |            |            |            |
| Supply Voltage (中)        | 12 VDC                                                                                                                | 24 VDC     | 115 VAC    | 230 VAC    |
| Supply Variation          | +10% to -15% (of 中)                                                                                                   |            |            |            |
| Power Consumption (Max.)  | 2 W                                                                                                                   |            | 3 W        |            |
| Figure                    | 4 Digit, White on Black, (4.0 mm) Height                                                                              |            |            |            |
| Maximum Range             | 9999                                                                                                                  |            |            |            |
| Operating Life            | Beyond 100 million counts                                                                                             |            |            |            |
| Speed                     | 10 Hz Maximum (600 Counts / Minute)                                                                                   |            |            |            |
| Pulse Width               | 50 ms minimum                                                                                                         |            |            |            |
| Counting Method           | One Pulse - One count (energizing - 1/2 count, de-energized - 1/2 count)                                              |            |            |            |
| Continuous Energizing     | Permissible                                                                                                           |            |            |            |
| Reset                     | Manual push button Reset (Reset button can be locked or sealed to avoid accidental reset)                             |            |            |            |
| Weight (unpacked)         | 113 g                                                                                                                 |            |            |            |
| Operating Temperature     | -5° C to +50° C (Non-Freezing)                                                                                        |            |            |            |
| Humidity (Non Condensing) | 45 to 85% (Rh)                                                                                                        |            |            |            |
| Termination               | 22 AWG, 105° C wire leads, 254 mm long / 2 way Terminal Strip                                                         |            |            |            |
| Type of Mounting          | Panel, Bail & Base                                                                                                    |            |            |            |
| Degree of Protection      | IP 30                                                                                                                 |            |            |            |
| Certification             | CE RoHS Compliant                                                                                                     |            |            |            |
| Applications              | Ideal for use in -<br>Machine tools, Business Machines, Test Instruments, Amusement Instruments and Measuring devices |            |            |            |