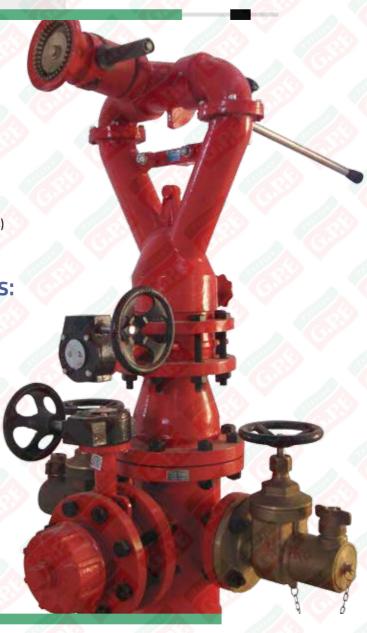

## **Water Monitor**

- Model No. 7700
- Sizes 3"or 4"
- 2 No. Swivel Joint
- Fixed Type
- Manual Operating

## **Application:**

The Persian GPE handle monitor comes with both a left/right and an up/down lock handle. To disengage lock(s), turn handle(s) counterclockwise. Move the tiller handle to direct the stream to the desired position. Turn lock handle(s) clockwise to engage lock.

Features and Benefits:

- Corrosion resistant with brass construction;
- Unique configuration;
- Flow up to 1250 gpm;
- Compact -3" or 4" 150# ANSI flange;
- Vertical movement 90 degrees above horizontal to 45 degrees below;
- Full, continuous 360 degree rotation;
- Rugged, stainless steel lock hardware; Grease fittings for easy lubrication; Durable Electro Statics finish.