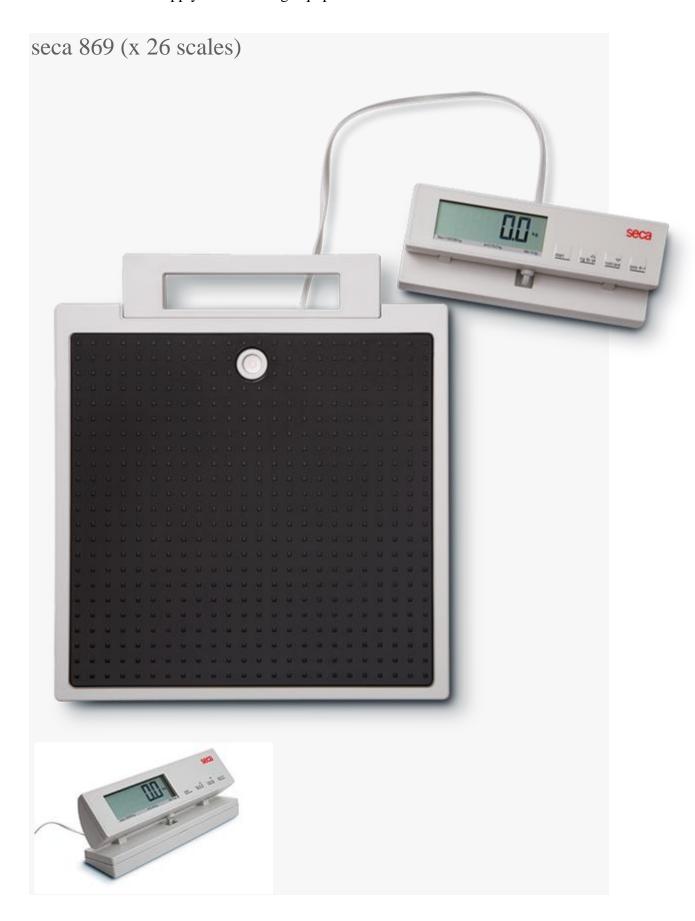

#### Scales

The integrated handle and low weight make these scales easy to transport.

#### seca 869

Flat scale with cable remote display

A 6 1/2 foot long cable connects the display with the weighing base.

Advantage: the display can be set up separately from the base and read from its position on the wall or desk. Additional convenience is supplied by the many extra weighing functions: BMI for nutritional conditions, HOLD to keep measurements displayed and TARE for weighing small children held in an adult's arms. It is suitable for stationary or mobile use, thanks to its handle, compact size, low weight and a leveling base for set-up on all types of surfaces.

#### Highlights.

Products designed down to the last detail.

The angle of the display can be adjusted for easy reading and can be used separately from the base.