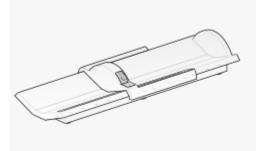

Tender 0171-1410 Supply of Measuring Equipment

seca 416

Infantometer for measuring babies and toddlers

The sturdy construction and stability of the infantometer makes it quick and easy to measure babies and toddlers up to two years old.

The board is generously designed and the raised and softly rounded sides guide the baby easily and safely into the right position. Permanently mounted with rollers on two guide rails, the footpiece slides smoothly along the scale. Because the footpiece is lockable, the baby can be removed and the result noted later. All parts are tough and durable.