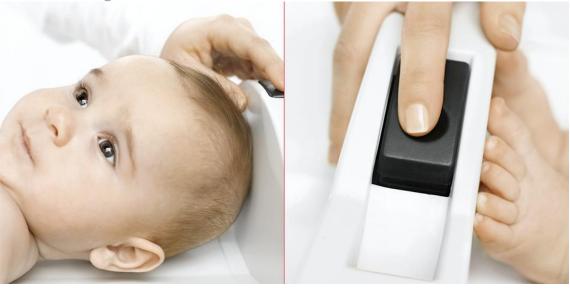

The board is generously designed and the raised and softly rounded sides guide the baby easily and safely into the right position. Permanently mounted with rollers on two guide rails, the footpiece slides smoothly along the scale. Because the footpiece is lockable, the baby can be removed and the result noted later. All parts are tough and durable.