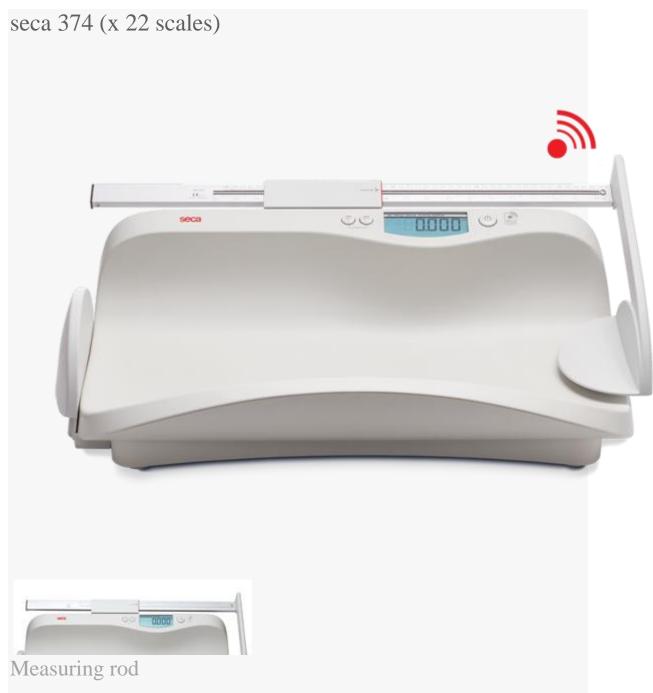

#### seca 374

Digital baby scale with wireless transmission

Ergonomic, convenient and time-saving.

Those are the words that best describe the seca 374. Its extra large tray lets you weigh a seated toddler of up to 44 lbs, even if the child is fidgety. The adjustable damping function

combined with the auto-HOLD function ensures fast and precise work. Net weight of a diapered baby? Choose TARE. The amount of milk breast-fed to a baby? Use the BMIF (Breast-Milk-Intake-Function). Weigh and measure in just one step? With the optional measuring rod seca 233. Transmit the weight measurement wirelessly to the seca 360° wireless network? Just press SEND. And you can do it wherever you like because the seca 374 is operated by batteries, so there's no need for electrical outlets.

The optional measuring rod seca 233 turns the seca 374 into a complete measuring and weighing system.