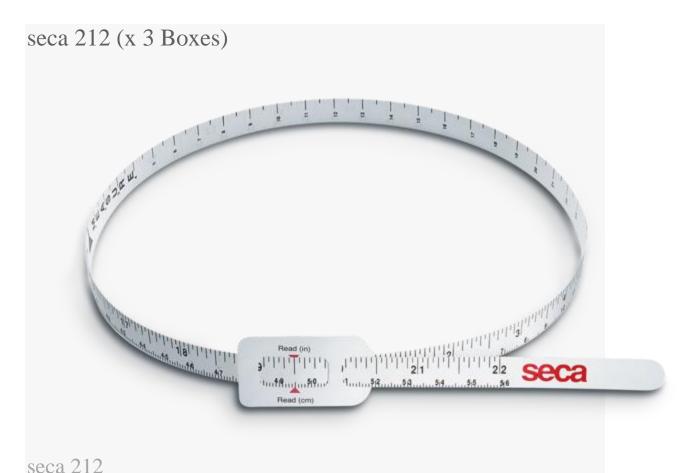

#### seca 212

Measuring tape for head circumference of babies and toddlers

Head circumference measuring tape for babies and infants, made of non-stretch Teflon. For measuring head circumference and symmetry.

This measuring tape of non-stretch Teflon synthetic material measures both the head circumference (front side) and the symmetry of the face (reverse side). A practical dispenser (containing 15 tapes) ensures that they are stored safely.