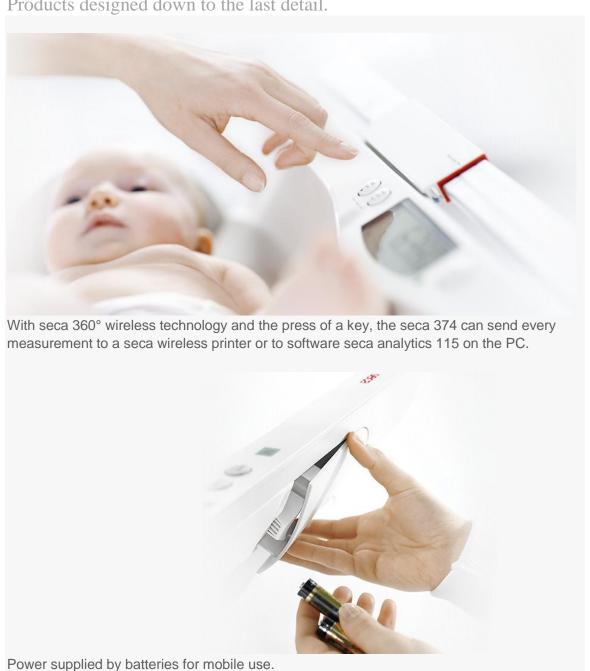

combined with the auto-HOLD function ensures fast and precise work. Net weight of a diapered baby? Choose TARE. The amount of milk breast-fed to a baby? Use the BMIF (Breast-Milk-Intake-Function). Weigh and measure in just one step? With the optional measuring rod seca 233. Transmit the weight measurement wirelessly to the seca 360° wireless network? Just press SEND. And you can do it wherever you like because the seca 374 is operated by batteries, so there's no need for electrical outlets.