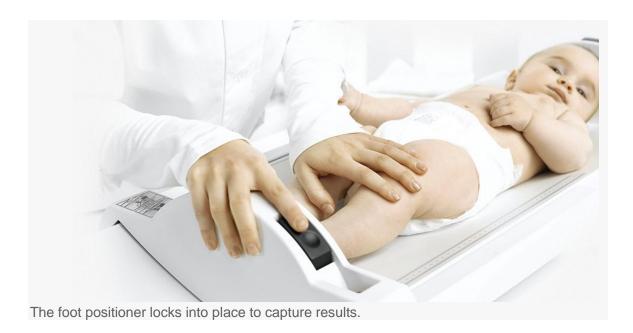

The board is generously designed and the raised and softly rounded sides guide the baby easily and safely into the right position. Permanently mounted with rollers on two guide rails, the footpiece slides smoothly along the scale. Because the footpiece is lockable, the baby can be removed and the result noted later. All parts are tough and durable.