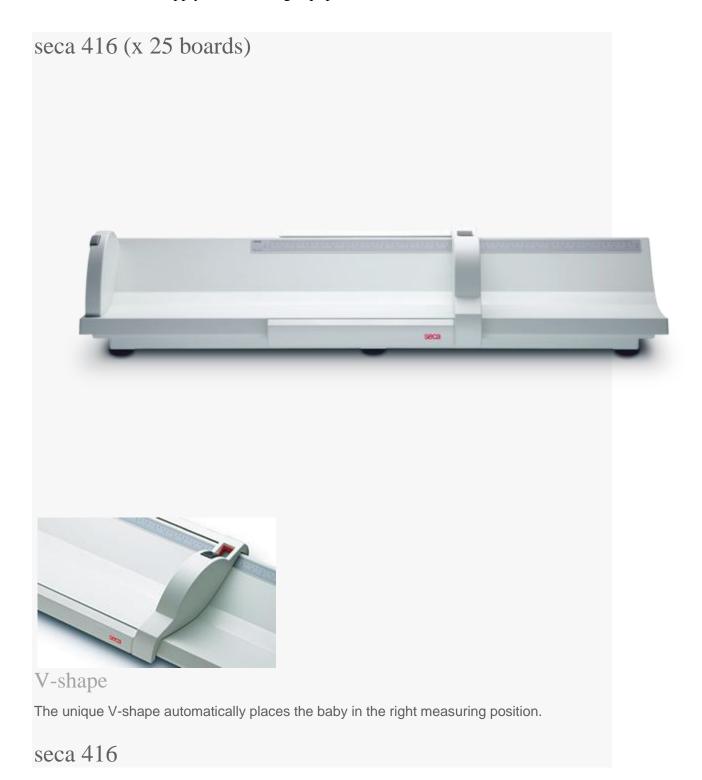

Tender 0171-1410 Supply of Measuring Equipment

seca 416

Infantometer for measuring babies and toddlers

The sturdy construction and stability of the infantometer makes it quick and easy to measure babies and toddlers up to two years old.

The board is generously designed and the raised and softly rounded sides guide the baby easily and safely into the right position. Permanently mounted with rollers on two guide rails, the footpiece slides smoothly along the scale. Because the footpiece is lockable, the baby can be removed and the result noted later. All parts are tough and durable.