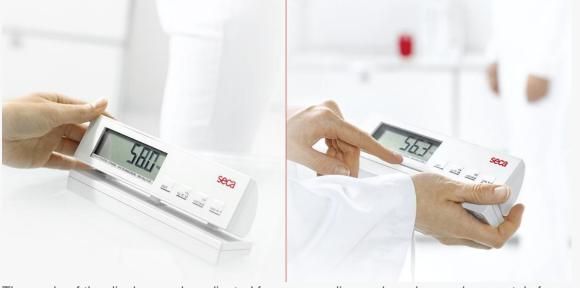

#### Highlights.

Products designed down to the last detail.

The angle of the display can be adjusted for easy reading and can be used separately from the base.